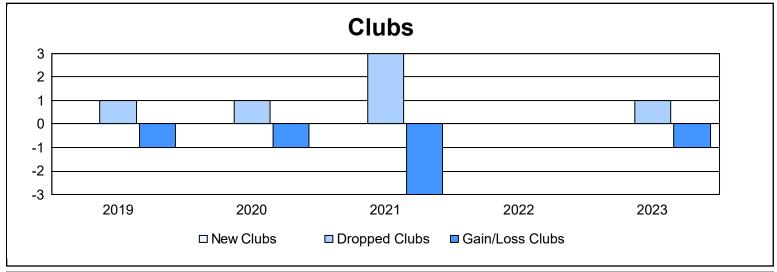

District 11 E1 As of June 2023 Cumulative

| Year      | New<br>Clubs | Dropped<br>Clubs | Gain/<br>Loss<br>Clubs | New<br>Members | Charter<br>Members | Reinstate<br>Members | Transfer<br>Members | Total<br>Member<br>Added | Total<br>Members<br>Dropped | Gain/<br>Loss<br>Members |
|-----------|--------------|------------------|------------------------|----------------|--------------------|----------------------|---------------------|--------------------------|-----------------------------|--------------------------|
| 2018-2019 | 0            | 1                | -1                     | 81             | 5                  | 3                    | 15                  | 104                      | 149                         | -45                      |
| 2019-2020 | 0            | 1                | -1                     | 42             | 0                  | 4                    | 3                   | 49                       | 103                         | -54                      |
| 2020-2021 | 0            | 3                | -3                     | 80             | 0                  | 5                    | 2                   | 87                       | 167                         | -80                      |
| 2021-2022 | 0            | 0                | 0                      | 103            | 2                  | 63                   | 3                   | 171                      | 158                         | 13                       |
| 2022-2023 | 0            | 1                | -1                     | 89             | 0                  | 2                    | 4                   | 95                       | 139                         | -44                      |
| Average   | 0            | 1                | -1                     | 79             | 1                  | 15                   | 5                   | 101                      | 143                         | -42                      |